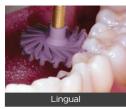

#### **Access to All Surfaces**

The spiral shape allows access to all surfaces of the restoration, reducing the need to inventory multiple systems.

Dentistry and photography courtesy of Megan Shelton, DMD, AAACD

Dentistry and photography courtesy of Sunny Virdi, DMD