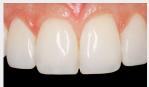

## More Shine, Less Time,

**A.S.A.P.**® **Polishers** are a simple and effective, two-step intraoral polishing system that provides a high luster and shine in as little as 30 seconds.

Dentistry and photography courtesy of Danièle Larose, DMD, AAACD

## Fast, High Shine

A.S.A.P. Polishers (Pre-polisher and Final High Shine) are diamond-impregnated, providing a 67% faster polish and an 86% higher gloss than a leading polishing system<sup>1</sup>.