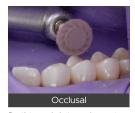

#### **Access to All Surfaces**

The spiral shape allows access to all surfaces of the restoration, reducing the need to inventory multiple systems.

Dentistry and photography courtesy of Megan Shelton, DMD, AAACD

Dentistry and photography courtesy of Sunny Virdi, DMD