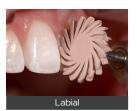

#### **Access to All Surfaces**

The spiral shape allows access to all surfaces of the restoration, reducing the need to inventory multiple systems.

Dentistry and photography courtesy of Megan Shelton, DMD, AAACD