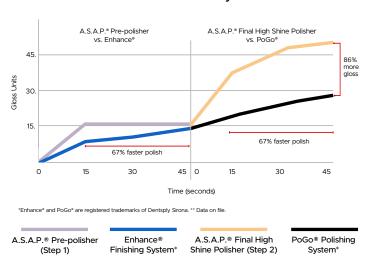

## Fast, High Shine

A.S.A.P. Polishers (Pre-polisher and Final High Shine) are diamond-impregnated, providing a 67% faster polish and an 86% higher gloss than a leading polishing system<sup>1</sup>.

#### Maximum Gloss Per System

 $^1$ Lawson, N. University of Alabama at Birmingham, School of Dentistry. Gloss of composites with the use of two polishing systems. April 2022.