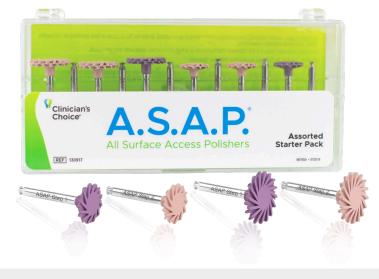

# A.S.A.P. All Surface Access Polishers

## More Shine, Less Time,

**A.S.A.P.**® **Polishers** are a simple and effective, two-step intraoral polishing system that provides a high luster and shine in as little as 30 seconds.

Dentistry and photography courtesy of Danièle Larose, DMD, AAACD

| Small <b>(130910)</b><br>Large <b>(130911)</b>                                          | A.S.A.P. STARTER KIT (130917) Contains: 3 x Pre-polishers Small, 3 x Pre-polishers                 |
|-----------------------------------------------------------------------------------------|----------------------------------------------------------------------------------------------------|
| A.S.A.P. BULK PACK SMALL                                                                | Large, 3 x Final High Shine Polishers Small,                                                       |
| PRE-POLISHER (130927)                                                                   | 3 x Final High Shine Polishers Large                                                               |
| Contains: 12 x Pre-polishers Small                                                      | A.S.A.P. REFILL 6-PACK                                                                             |
| A.S.A.P. BULK PACK LARGE<br>PRE-POLISHER (130928)<br>Contains: 12 x Pre-polishers Large | Contains: 3 x Pre-polishers,<br>3 x Final High Shine Polishers<br>Small (130913)<br>Large (130912) |
| A.S.A.P. BULK PACK SMALL FINAL                                                          | A.S.A.P. PRE-POLISHER 3-PACK                                                                       |
| HIGH SHINE POLISHER (130925)                                                            | Small (131011)                                                                                     |
| Contains: 12 x Final High Shine Polishers Small                                         | Large (131012)                                                                                     |
| A.S.A.P. BULK PACK LARGE FINAL                                                          | A.S.A.P. FINAL HIGH SHINE POLISHER 3-PACK                                                          |
| HIGH SHINE POLISHER (130926)                                                            | Small (132013)                                                                                     |
| Contains: 12 x Final High Shine Polishers Large                                         | Large (132014)                                                                                     |