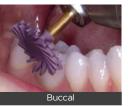

#### **Access to All Surfaces**

The spiral shape allows access to all surfaces of the restoration, reducing the need to inventory multiple systems.

Dentistry and photography courtesy of Megan Shelton, DMD, AAACD

Dentistry and photography courtesy of Sunny Virdi, DMD