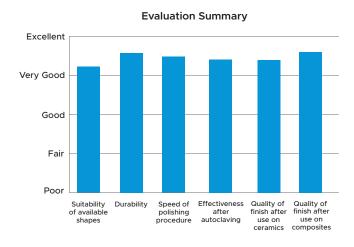

#### **Durable**

A.S.A.P. Polishers can be autoclaved up to thirty (30) cycles, making them durable and cost-effective.\*

\*Placing excessive pressure on the polisher will lead to premature degradation. The polishers will also wear faster on harder indirect surfaces.

Consultants who would:
Recommend to a colleague

Consultants who would want to stock in office:

33% Yes, instead of current product

Yes, in addition to current product

Scan to Read
Dental Advisor Editors' Choice
++++½ Evaluation