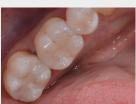

## Fast, High Gloss Finish

The unique blend of Evanesce fillers results in a fast, high gloss polish that rivals porcelain in as little as one minute.

Dentistry and photography courtesy of David Chan, DMD, AAACD