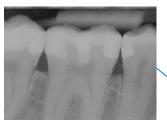

### **Exceptional Esthetics**

Evanesce Silk blends seamlessly with natural tooth structure and offers 4 enamel, 8 universal, and 2 dentin shade/opacity options.

|      | ENAMEL<br>(80% Opacity) | UNIVERSAL<br>(85% Opacity) |  |
|------|-------------------------|----------------------------|--|
| A1   |                         |                            |  |
| A2   |                         |                            |  |
| А3   | •                       | •                          |  |
| A3.5 |                         | •                          |  |
| B1   |                         | •                          |  |
| B2   |                         | •                          |  |
| C2   |                         | •                          |  |
| BL1  |                         | •                          |  |