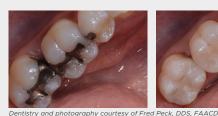

Evanesce Silk handles well without sticking or slumping, and provides a stunning polish in under 90 seconds.

- Fred Peck, DDS, FAACD

Silky Smooth Handling

Evanesce Silk, with a softer consistency than Evanesce®, is easy to place and manipulate yet will not slump, providing optimal procedure efficiency.