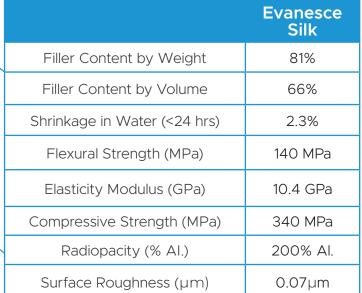

natural tooth structure and offers 4 enamel, 8 universal, and 2 dentin shade/opacity options.

|      | ENAMEL<br>(80% Opacity) | UNIVERSAL<br>(85% Opacity) |  |
|------|-------------------------|----------------------------|--|
| A1   |                         |                            |  |
| A2   |                         |                            |  |
| А3   | •                       | •                          |  |
| A3.5 |                         | •                          |  |
| B1   |                         | •                          |  |
| B2   |                         | •                          |  |
| C2   |                         | •                          |  |
| BL1  |                         | •                          |  |





### **Technical Profile**







#### **Related Products**



## MPa Universal®

Light-Cure Adhesive

MPa Universal™ is a single-component, light-cure adhesive developed for use with self-etch, selective etch or total etch bonding techniques.



## A.S.A.P. All Surface Access Polishers

A.S.A.P.® Polishers are a simple and effective, two-step intraoral polishing system that provides a high luster and shine in as little as 30 seconds.



Scan to learn more about Evanesce Silk



#### EVANESCE SILK SINGLE DOSE 10PK

Contains: 10 x 0.3 g single dose, instructions/SDS A1E (323570) A2E (323571) A3E (323572) B1E (323573) A2D (323574)

A3D (323575) B2U (323576)

#### **EVANESCE SILK SINGLE DOSE 20PK**

Contains: 20 x 0.3 g single dose, instructions/SDS

A1U (323563) A2U (323564) A3U (323564) A3U (323562) B1U (323565) B1U (32