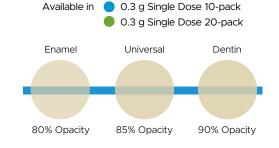

### **Exceptional Esthetics**

Evanesce Silk blends seamlessly with natural tooth structure and offers 4 enamel, 8 universal, and 2 dentin shade/opacity options.

|      | ENAMEL<br>(80% Opacity) | UNIVERSAL<br>(85% Opacity) |  |
|------|-------------------------|----------------------------|--|
| A1   |                         |                            |  |
| A2   |                         |                            |  |
| А3   | •                       | •                          |  |
| A3.5 |                         | •                          |  |
| B1   |                         | •                          |  |
| B2   |                         | •                          |  |
| C2   |                         | •                          |  |
| BL1  |                         | •                          |  |

#### EVANESCE SILK SINGLE DOSE 10PK

Contains: 10 x 0.3 g single dose, instructions/SDS A1E (323570) A2E (323571) A3E (323572) B1E (323573) A2D (323574)

A3D (323575) B2U (323576)

#### **EVANESCE SILK SINGLE DOSE 20PK**

Contains: 20 x 0.3 g single dose, instructions/SDS

A1U (323563) A2U (323564) A3U (323564) A3U (323562) B1U (323565) B1U (323567) BLIU (323569)

\*Coming Soon