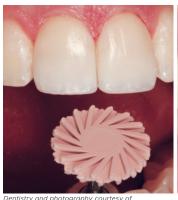

### **Exceptional Esthetics**

Evanesce Silk blends seamlessly with natural tooth structure and offers 4 enamel, 8 universal, and 2 dentin shade/opacity options.

|      | ENAMEL<br>(80% Opacity) | UNIVERSAL<br>(85% Opacity) |  |
|------|-------------------------|----------------------------|--|
| A1   |                         |                            |  |
| A2   |                         |                            |  |
| А3   | •                       | •                          |  |
| A3.5 |                         | •                          |  |
| B1   |                         | •                          |  |
| B2   |                         | •                          |  |
| C2   |                         | •                          |  |
| BL1  |                         | •                          |  |