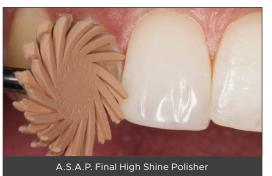

- The A.S.A.P. Pre-polisher (purple) is embedded with diamond particles (44 microns) and gently diminishes small surface defects without affecting anatomy, and prepares the surface for a final high gloss shine.
- The A.S.A.P. Final High Shine Polisher (peach) is embedded with small, 3-6 micron sized diamond particles to provide a life-like polish in as little as 20 seconds.
- Autoclavable up to 30 times, A.S.A.P. Polishers can withstand wear while providing an efficient and consistent polish use after use.

## **CLINICAL TECHNIQUE**

Dentistry and photography courtesy of Danièle Larose, DMD, AAACD.

A.S.A.P. Pre-polisher

Hands-OnLine

Achieving a Superior Polish with A.S.A.P. All Surface Access Polishers Bob Margeas, DDS