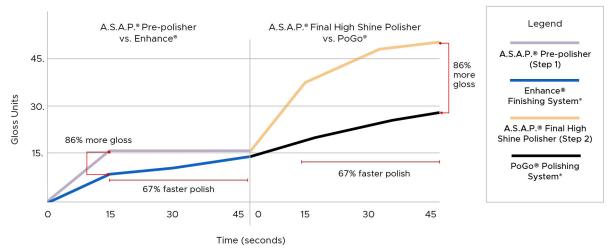

### **Proven Performance**

A recent university-based study,\*\* comparing the gloss produced by A.S.A.P. Polishers (Clinician's Choice®) and Enhance®/PoGo® (Dentsply Sirona) found that A.S.A.P. Polishers produced a higher gloss results, after 30 seconds, than Enhance and Pogo did after 90 seconds.

## Maximum Gloss Per System

Lawson, N. University of Alabama at Birmingham, School of Dentistry. Gloss of composites with the use of several polishers. April 2022. \*Enhance\* and PoGo\* are registered trademarks of Dentsply Sirona. \*\* Data on file.