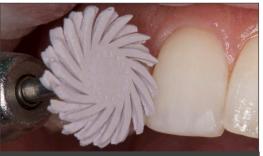

- The A.S.A.P. Pre-polisher (purple) is embedded with diamond particles (44 microns) and gently diminishes small surface defects without affecting anatomy, and prepares the surface for a final high gloss shine.
- The A.S.A.P. Final High Shine Polisher (peach) is embedded with small, 3-6 micron sized diamond particles to provide a life-like polish in as little as 20 seconds.
- Autoclavable up to 30 times, A.S.A.P. Polishers can withstand wear while providing an efficient and consistent polish use after use.

## **CLINICAL TECHNIQUE**

Dentistry and photography courtesy of Danièle Larose, DMD, AAACD.

A.S.A.P. Pre-polisher

Hands-OnLine

Achieving a Superior Polish with A.S.A.P. All Surface Access Polishers Bob Margeas, DDS