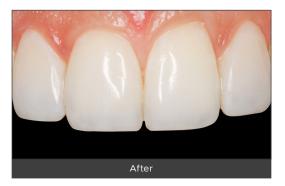

### **Proven Performance**

A recent university-based study,\*\* comparing the gloss produced by A.S.A.P. Polishers (Clinician's Choice®) and Enhance®/PoGo® (Dentsply Sirona) found that A.S.A.P. Polishers produced a higher gloss results, after 30 seconds, than Enhance and Pogo did after 90 seconds.

<sup>44</sup> A.S.A.P. Polishers save chair time by quickly polishing porcelain and composite restorations in **less than a minute**.<sup>99</sup>

- Danièle Larose, DMD, AAACD

## **CLINICAL TECHNIQUE**

Dentistry and photography courtesy of Danièle Larose, DMD, AAACD.

A.S.A.P. Pre-polisher

Hands-OnLine

Achieving a Superior Polish with A.S.A.P. All Surface Access Polishers Bob Margeas, DDS