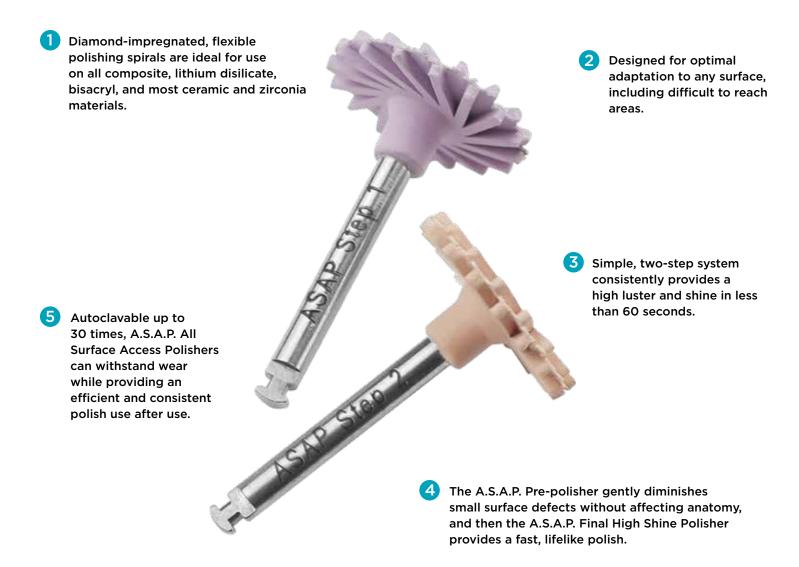

## **5 REASONS TO BUY**

## A.S.A.P.® All Surface Access Polishers

After trying the A.S.A.P. All Surface Access Polishers, they instantly became a staple product in our operatory, helping us achieve a remarkable shine on all of our restorations. The combination of using the A.S.A.P. Pre-polisher followed by the Final High Shine Polisher creates a unique polish on composites that rivals ceramics

Sunny Virdi, DMD Winnipeg, Manitoba, Canada

clinicianschoice.com/product/asap-all-surface-access-polishers/

## **SPECIFICATIONS**

Spiral wheel shape creates an amazing shine in less than 1 minute.

Polishers offered in two sizes: small (10 mm) and large (14 mm).

Autoclavable up to 30 times.

Clinician's Choice clinicianschoice.com • 800-265-3444