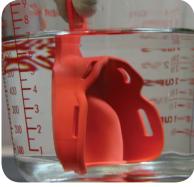

## THE FIRST SEMI CUSTOM TRAY THAT CAN BE ADAPTED BY HAND

Mouldable HEATWAVE dentulous (upper) tray.

- Keep the tray immersed in water (70°C/158°F) for one minute.
- Use of a hot water bath is ideal
- A simple alternative is to use hot water (70°C/158°F) in a suitable container