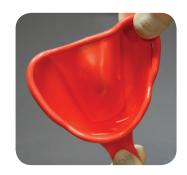

- Adapt the tray by hand
- Keep desired form stable for 5 seconds
- Check the fit in the mouth and if needed, repeat the moulding procedure. If desired fit is achieved, run the tray under cold water for 5 seconds to set the tray's form.