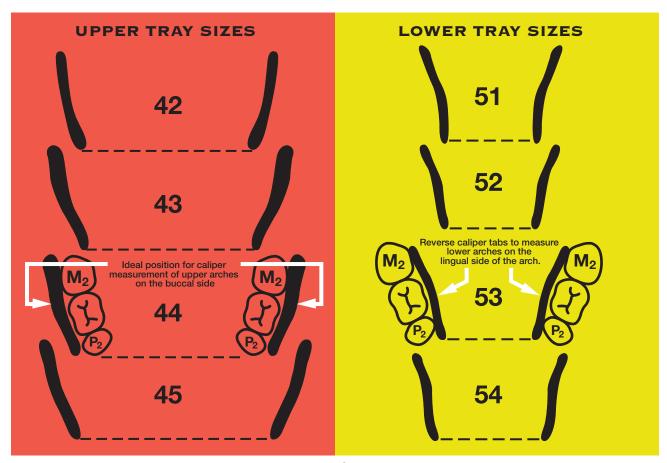

CUSTOMIZABLE IMPRESSION TRAYS



**(** 

## CLINICIAN'S CHOICE

1-800-265-3444

Phone: (519) 641-3066 • Fax: (519) 641-3083 • www.clinicianschoice.com





## THE FIRST SEMI CUSTOM TRAY THAT CAN BE ADAPTED BY HAND



Mouldable HEATWAVE dentulous (upper) tray.



- Keep the tray immersed in water (70°C/158°F) for one minute.
- Use of a hot water bath is ideal
- A simple alternative is to use hot water (70°C/158°F) in a suitable container



- Adapt the tray by hand
- Keep desired form stable for 5 seconds
- Check the fit in the mouth and if needed, repeat the moulding procedure. If desired fit is achieved, run the tray under cold water for 5 seconds to set the tray's form.

NOTE: Measuring calipers can be autoclaved at 134°C/273°F for 15 minutes

## CLINICIAN'S CHOICE

1-800-265-3444

Phone: (519) 641-3066 • Fax: (519) 6