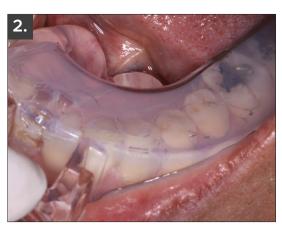

Template Clear is water clear and provides excellent visibility throughout the fabrication process. Now you can visually verify that you have the right amount of provisional material for the case at hand, preventing voids or overfill situations that lead to more chair time. Template Clear has excellent flow properties, capturing the most precise morphology and is especially effective at creating defined margins and minimizing flash.

**Template Clear** is the very best matrix material for veneer temporaries. When used with CLINICIAN'S CHOICE Clear Impression Trays, you have a matrix with a window effect for the ultimate in clarity. This allows you to add more material if necessary to prevent voids, plus easy light-curing directly through the matrix.

The Template Clear matrix demonstrating perfect clarity in the anterior.

Water clear Template Clear provides excellent visibility throughout the provisional process. After loading the tray with a provisional composite and reseating, potential voids are easily identified and if a light-cured provisional material is used (ie. veneer temps), Template Clear's clarity will allow light-curing directly through it.