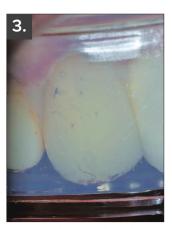

The Template Clear matrix demonstrating perfect clarity in the anterior.

Water clear Template Clear provides excellent visibility throughout the provisional process. After loading the tray with a provisional composite and reseating, potential voids are easily identified and if a light-cured provisional material is used (ie. veneer temps), Template Clear's clarity will allow light-curing directly through it.