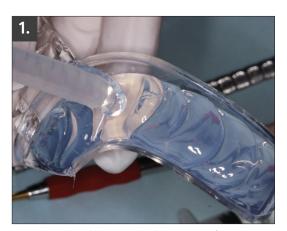

Template Clear is water clear and provides excellent visibility throughout the fabrication process. Now you can visually verify that you have the right amount of provisional material for the case at hand, preventing voids or overfill situations that lead to more chair time. Template Clear has excellent flow properties, capturing the most precise morphology and is especially effective at creating defined margins and minimizing flash.

**Template Clear** is the very best matrix material for veneer temporaries. When used with CLINICIAN'S CHOICE Clear Impression Trays, you have a matrix with a window effect for the ultimate in clarity. This allows you to add more material if necessary to prevent voids, plus easy light-curing directly through the matrix.

The Template Clear matrix demonstrating perfect clarity in the anterior.

Water clear Template Clear provides excellent visibility throughout the provisional process. After loading the tray with a provisional composite and reseating, potential voids are easily identified and if a light-cured provisional material is used (ie. veneer temps), Template Clear's clarity will allow light-curing directly through it.