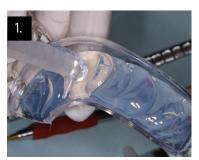

## CLINICAL TECHNIQUE

Template Clear is best used with a nonperforated tray for maximum clarity and can be used in full arch or sectional trays.

The Template Clear matrix demonstrating perfect clarity in the anterior.

Water clear Template Clear provides excellent visibility throughout the provisional process. After loading the tray with a provisional composite and reseating, potential voids are easily identified and if a light-cured provisional material is used (ie. veneer temps), Template Clear's clarity will allow light-curing directly through it.