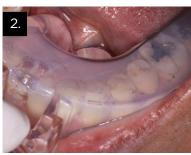

## CLINICAL TECHNIQUE

Template Clear is best used with a nonperforated tray for maximum clarity and can be used in full arch or sectional trays.

The Template Clear matrix demonstrating perfect clarity in the anterior.

Water clear Template Clear provides excellent visibility throughout the provisional process. After loading the tray with a provisional composite and reseating, potential voids are easily identified and if a light-cured provisional material is used (ie. veneer temps), Template Clear's clarity will allow light-curing directly through it.