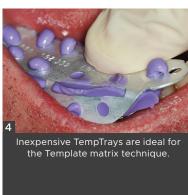

# PROVISIONAL CROWN CLINICAL TECHNIQUE

Dentistry and photography courtesy of Bob Margeas, DDS

Template has ideal flow without slumping.

and becomes rigid.