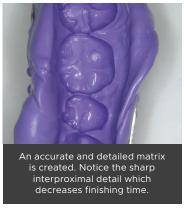

- A Template matrix provides superior detail to a putty or alginate matrix and requires no hand mixing or clean-up.
- Template's accuracy ensures a better fitting provisional with less flash and finishing time.
- Maintaining its stable form indefinitely, a Template matrix can be stored for re-use in the event of provisional refabrication.