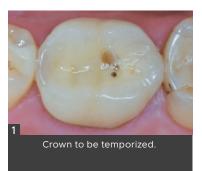

# PROVISIONAL CROWN CLINICAL TECHNIQUE

Dentistry and photography courtesy of Bob Margeas, DDS

Template has ideal flow without slumping.

and becomes rigid.