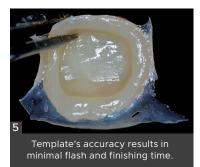

- A Template matrix provides superior detail to a putty or alginate matrix and requires no hand mixing or clean-up.
- Template's accuracy ensures a better fitting provisional with less flash and finishing time.
- Maintaining its stable form indefinitely, a Template matrix can be stored for re-use in the event of provisional refabrication.

# PROVISIONAL CROWN CLINICAL TECHNIQUE

Dentistry and photography courtesy of Bob Margeas, DDS

Template has ideal flow without slumping.

and becomes rigid.