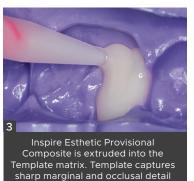

# PROVISIONAL CROWN CLINICAL TECHNIQUE

Dentistry and photography courtesy of Bob Margeas, DDS

Template has ideal flow without slumping.

and becomes rigid.