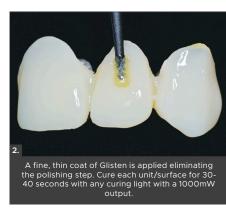

Glisten™ provisional polish minimizes your polishing time while providing a beautiful, glistening shine on your provisional veneers, crowns, bridges, inlays and onlays.

- Once cured gives the provisionals a high gloss shine, like a natural tooth.
- Can be applied and cured extraorally or intraorally due to its resin-based formula.
- Provides instant polish for all provisional restorations.

## CLINICAL TIP:

If GLISTEN is placed prior to cement from adhering to the outside of the crown - saving finishing time.