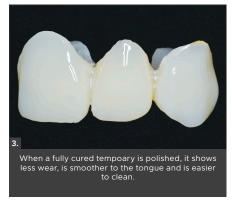

Glisten™ provisional polish minimizes your polishing time while providing a beautiful, glistening shine on your provisional veneers, crowns, bridges, inlays and onlays.

- Once cured gives the provisionals a high gloss shine, like a natural tooth.
- Can be applied and cured extraorally or intraorally due to its resin-based formula.
- Provides instant polish for all provisional restorations.