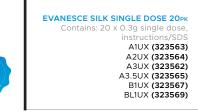

#### Evanesce<sup>™</sup> Silk<sup>™</sup> Shades and Opacities

| UNIVERSAL (85% Opacity) |      |      |        |      |       |
|-------------------------|------|------|--------|------|-------|
| A1UX                    | A2UX | A3UX | A3.5UX | B1UX | BL1UX |