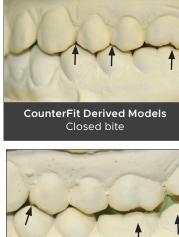

Dentistry and photography courtesy of Len Boksman, DDS, BSc, FADI, FICD

Alginate Derived Models Poor fit

Alginate Derived Models Open bite

| MAXIMUM WORKING TIME:                   | 1:10 min. |
|-----------------------------------------|-----------|
| RECOMMENDED MINIMUM INTRAORAL SET TIME: | 1:30 min  |
| TOTAL SET TIME:                         | 2:30 min. |