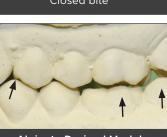

Dentistry and photography courtesy of Len Boksman, DDS, BSc, FADI, FICD

Alginate Derived Models Poor fit

Alginate Derived Models Open bite

| MAXIMUM WORKING TIME:                   | 1:10 min. |
|-----------------------------------------|-----------|
| RECOMMENDED MINIMUM INTRAORAL SET TIME: | 1:30 min  |
| TOTAL SET TIME:                         | 2:30 min. |