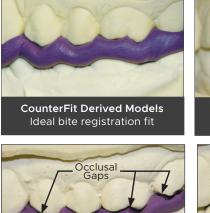

## Applications

CounterFit II is ideally suited for any application requiring occlusal accuracy:

- Opposing arch impressions
- Bleaching tray & athletic mouthguard fabrication
- · Study models
- Orthodontic models, appliances, and retainers
- Matrix material for long span provisional crown and bridge restorations
- TMJ splints
- All alginate-type impressions

Dentistry and photography courtesy of Len Boksman, DDS, BSc, FADI, FICD

Alginate Derived Models Poor fit

Alginate Derived Models Open bite

| MAXIMUM WORKING TIME:                   | 1:10 min. |
|-----------------------------------------|-----------|
| RECOMMENDED MINIMUM INTRAORAL SET TIME: | 1:30 min  |
| TOTAL SET TIME:                         | 2:30 min. |