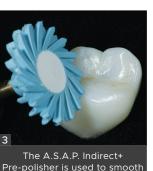

## Chairside Adjustment and Polishing with the A.S.A.P. Indirect+ System

The A.S.A.P. Indirect+ Pre-polisher is used to smooth the prosthetic surface and establish an initial gloss.