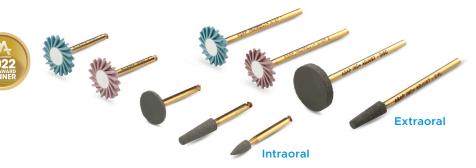

## A.S.A.P. INDIRECT+ INTRAORAL/RA STARTER KIT (130918) A.S.A.P. INDIRECT+ EXTRAORAL/HP STARTER KIT (130940) Contains: 3 Coarse Adjusters (1 x Point, 1 x Disc, 1 x Cylinder), Contains: 2 Coarse Adjusters (1 x Disc, 1 x Cylinder 1 x Pre-polisher, 1 x Final Polisher 2 x Pre-polishers, 2 x Final Polishers A.S.A.P. INDIRECT+ INTRAORAL/RA POLISHER REFILL 2-PACK (130919) A.S.A.P. INDIRECT+ EXTRAORAL/HP POLISHER REFILL 2-PACK (130941) Contains: 1 x Pre-polisher, 1 x Final Polisher Contains: 1 x Pre-polisher, 1 x Final Polisher A.S.A.P. INDIRECT+ INTRAORAL/RA REFILL 3-PACKS A.S.A.P. INDIRECT+ EXTRAORAL/HP REFILL 3-PACKS Pre-polisher (130920) Pre-polisher (130942) Final Polisher (130921) Final Polisher (130943) Point Adjuster (130922) Cylinder Adjuster (130944) Cylinder Adjuster (130923) Disc Adjuster (130945) Disc Adjuster (130924)