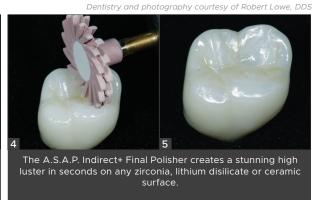

## Chairside Adjustment and Polishing with the A.S.A.P. Indirect+ System

The A.S.A.P. Indirect+ Pre-polisher is used to smooth the prosthetic surface and establish an initial gloss.