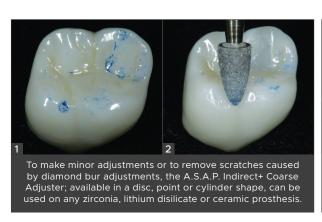

## Chairside Zirconia Polishing Made Easy

The **ASAP® Indirect+** diamond polishing system is all you need to refine and create an outstanding shine on all your indirect ceramic restorations.

- Designed with a high concentration of diamond particles coupled with a durable silicone binder for use with all substrates.
- Multi-shaped adjusters allow for refinement and the ability to remove scratches often caused by burs.
- A fast, super high gloss polish is completed with the diamond-impregnated spiral wheel polishers, Pre-polisher (blue) and Final Polisher (pink).